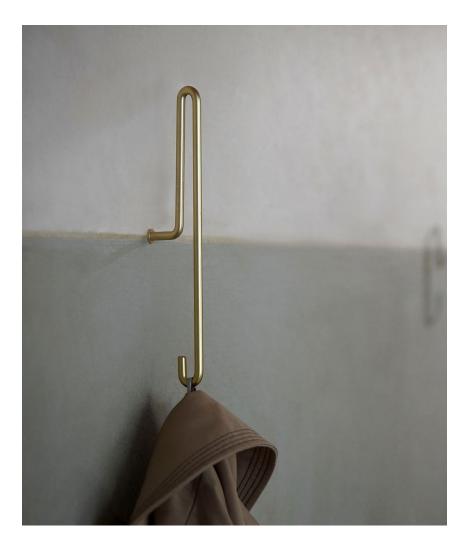

Wall Hook is formed as one single continues element. The hook has two points for hanging your coat, keys, cap etc. Either over the top of the bent wire or underneath on the actual hook. To keep the form of the wall hook as simple as possible, we turned the hook point inwards. This way achieving a closed and harmonious form.

The hook is as simple to mount as it is to look at. With no extra pieces or additions needed, simply screw the hook into the wall until the round shoulder meets the finished surface.

Specification Sheet

## Wall Hook

Dimensions Small: H 80 x W 5 x D 31 mm Large: H 200 x W 6 x D 36 mm

Colour Matt Gold Chrome Black

Material Powder coated steel Chrome coated steel

**Year** 2018

Designed in Denmark Produced in Taiwan