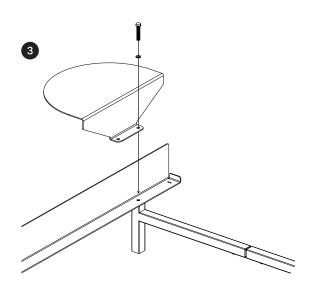

d only be used as intended.

The durability and safety of this bed has been tested by the Danish Technological Institute according to the European standard for beds EN1725:1998 and has passed this test.

The bed comes without bed slats. You can buy slats for the bed through Moebe or add your own. We recommend only to use tested and safe bed slats bought through a trusted manufacturer.

### Recycling

The bed is made of 100 pct. steel. All painted parts can be recycled as normal steel. All non painted parts are made of stainless steel and can be recycled as such.

### Assembly

Please see assembly instruction packed in the box for your bed or find them at www.moebe.dk

# Bed 90 cm













# **Bed Expander Set**













## Bed 90 cm - 180 cm













## **Bed Side Table**