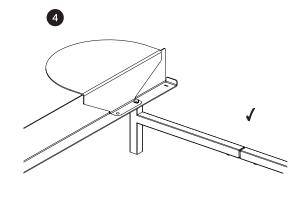

ly be used as intended.

The durability and safety of this bed has been tested by the Danish Technological Institute according to the European standard for beds EN1725:1998 and has passed this test.

The bed comes without bed slats. You can buy slats for the bed through Moebe or add your own. We recommend only to use tested and safe bed slats bought through a trusted manufacturer.

### Recycling

The bed is made of 100 pct. steel. All painted parts can be recycled as normal steel. All non painted parts are made of stainless steel and can be recycled as such.

### Assembly

Please see assembly instruction packed in the box for your bed or find them at www.moebe.dk

# Bed 90 cm













# **Bed Expander Set**













## Bed 90 cm - 180 cm













## **Bed Side Table**