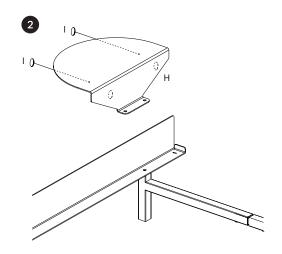

only be used as intended.

The durability and safety of this bed has been tested by the Danish Technological Institute according to the European standard for beds EN1725:1998 and has passed this test.

The bed comes without bed slats. You can buy slats for the bed through Moebe or add your own. We recommend only to use tested and safe bed slats bought through a trusted manufacturer.

### Recycling

The bed is made of 100 pct. steel. All painted parts can be recycled as normal steel. All non painted parts are made of stainless steel and can be recycled as such.

### Assembly

Please see assembly instruction packed in the box for your bed or find them at www.moebe.dk

# Bed 90 cm













# **Bed Expander Set**













## Bed 90 cm - 180 cm













## **Bed Side Table**